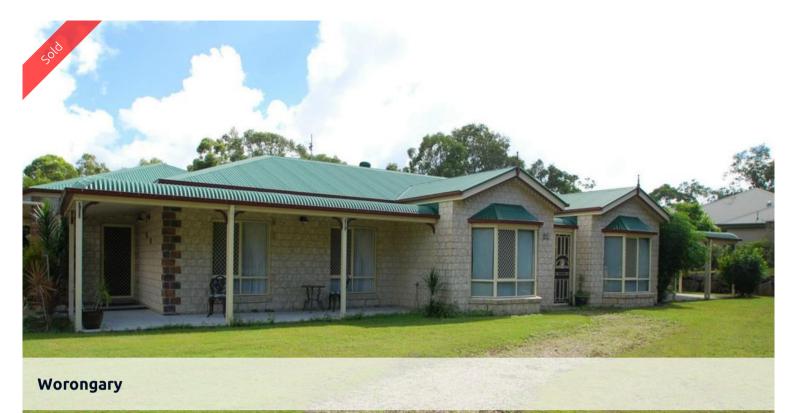

## Acreage Lifestyle Options

Set on 5027m2 of private rural ambience this steel framed 4 bedroom home offers plenty of space for the large family, dual living arrangement or home business. The private entrance to a massive room with kitchen sink would be suitable for a home business or separate accommodation. Plenty of parking options are available with 5 large carport spaces, double garage plus workshop. There is also a home office with its own entrance. The large undercover outdoor entertaining area has views of the saltwater swimming pool and bushland setting.

## **1** 4 **3** 2 **1** 6 **\$** €

Price SOLD for \$772,500
Property Type residential
Property ID 1341
Land Area 5,027 m2